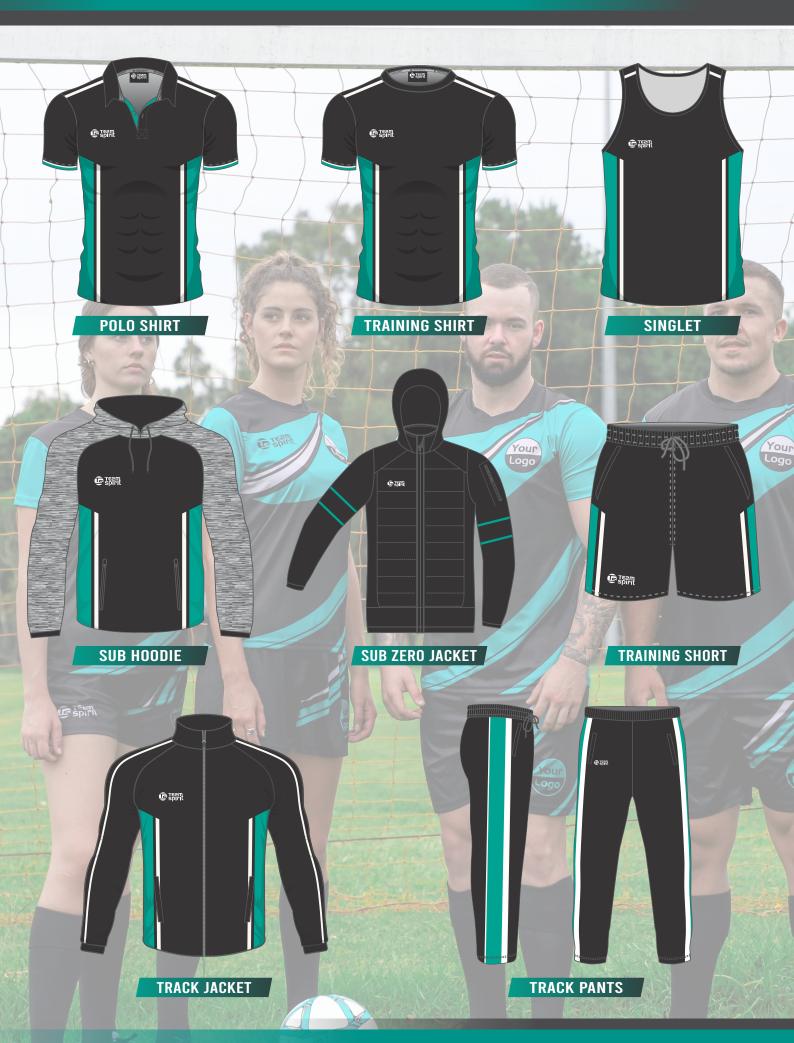

waterproof fabric that will stand up to those elements.



#### TS Fleece

Super soft and warm brushed fleece, keeping you warm at every occasion.



#### **TS Polycotton**

Traditional rugby jersey fabric, blended cotton and polyester for the perfect result.



#### **Hoodie-Tech**

Smooth outer, fleecy inner. Ideal for sublimated hoodies with lots of colour & design.









## **SOCCER JERSEY DESIGNS**



# SOCCER SHORTS KNOW MORE OUR SOCCER SHORTS: Run free this season with a pair of **Team Spirit Soccer Shorts.** Rest assured our shorts are made from the best highly breathable and quick dry fabrics.



## **SOCCER SHORTS DESIGNS**



































## **SOCCER SOCKS DESIGNS**



# COLOURS













**SIZES** 

1-3 5 2-7 M 7-11 L

11-14 XL

## **TEAMWEAR ITEMS**



## **TRAINING EQUIPMENT**













### **CONTACT DETAILS**





Build the Passion

www.teamspiritsports.com.au