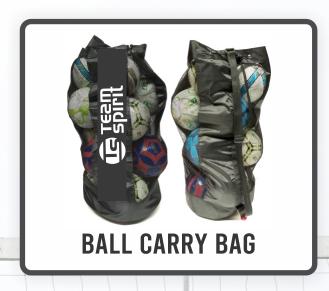

and up to those elements.



#### TS Fleece

Super soft and warm brushed fleece, keeping you warm at every occasion.



#### **TS Polycotton**

Traditional rugby jersey fabric, blended cotton and polyester for the perfect result.



#### **Hoodie-Tech**

Smooth outer, fleecy inner. Ideal for sublimated hoodies with lots of colour & design.









## **SOCCER JERSEY DESIGNS**



# SOCCER SHORTS KNOW MORE OUR SOCCER SHORTS: Run free this season with a pair of **Team Spirit Soccer Shorts.** Rest assured our shorts are made from the best highly breathable and quick dry fabrics.



## **SOCCER SHORTS DESIGNS**



































## **SOCCER SOCKS DESIGNS**



# COLOURS













**SIZES** 

1-3 5 2-7 M 7-11 L

11-14 XL

## **TEAMWEAR ITEMS**



## **TRAINING EQUIPMENT**













### **CONTACT DETAILS**





Build the Passion

www.teamspiritsports.com.au