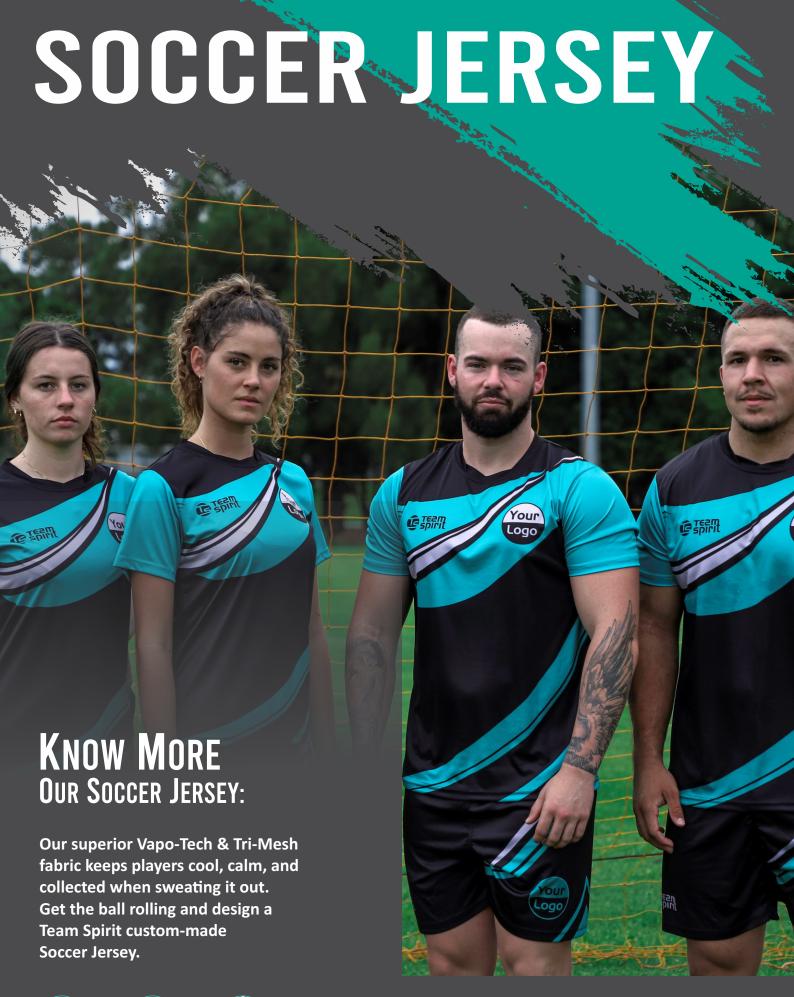

ing, light weight stretch fabric perrfect for training and casual wear.



#### Stretch-Tech

Two way stretch fabric that doesn't compromise on durability.



#### **HD Poly Twill**

High density fabric which is durable and lightweight. Perfect for Rugby Shorts.



#### **Cotton Twill**

100% cotton twill fabric



#### Poly-Tech

Lightweight and strong for maximum comfort and breath-ability.



#### Rain Tech

Heavyweight waterproof fabric that will stand up to those elements.



#### TS Fleece

Super soft and warm brushed fleece, keeping you warm at every occasion.



#### **TS Polycotton**

Traditional rugby jersey fabric, blended cotton and polyester for the perfect result.



#### **Hoodie-Tech**

Smooth outer, fleecy inner. Ideal for sublimated hoodies with lots of colour & design.









## **SOCCER JERSEY DESIGNS**



# SOCCER SHORTS KNOW MORE OUR SOCCER SHORTS: Run free this season with a pair of **Team Spirit Soccer Shorts.** Rest assured our shorts are made from the best highly breathable and quick dry fabrics.



## **SOCCER SHORTS DESIGNS**



































## **SOCCER SOCKS DESIGNS**



# COLOURS













**SIZES** 

1-3 5 2-7 M 7-11 L

11-14 XL

## **TEAMWEAR ITEMS**



## **TRAINING EQUIPMENT**













### **CONTACT DETAILS**





Build the Passion

www.teamspiritsports.com.au