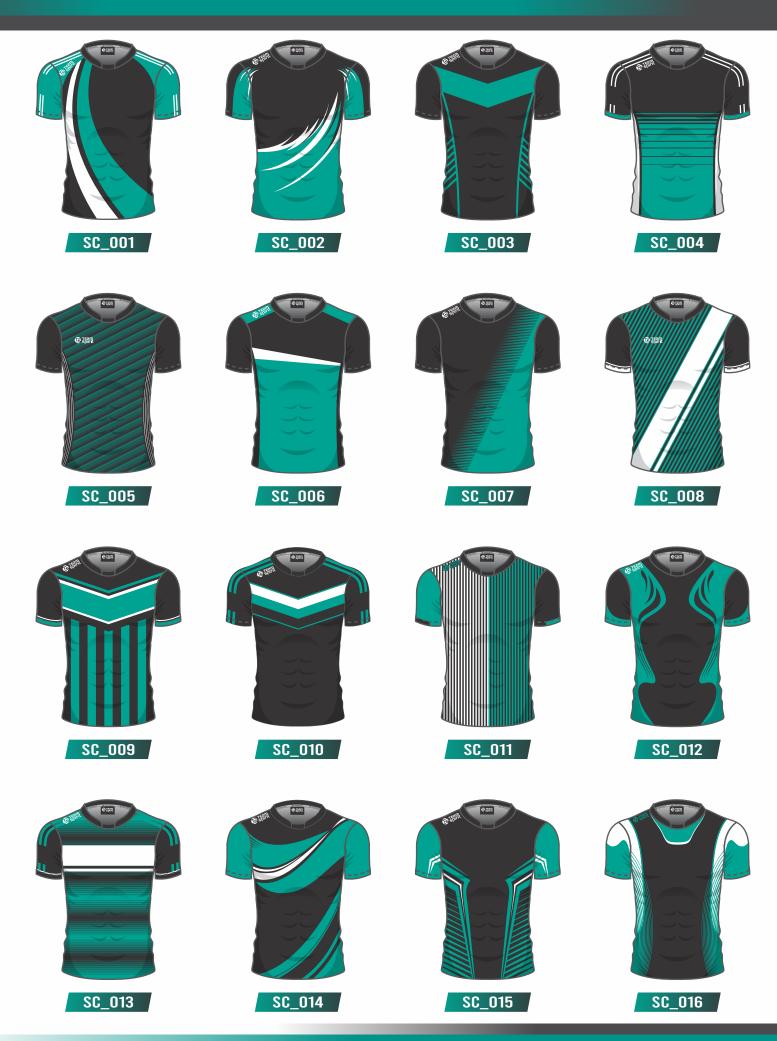

ect for training and casual wear.



#### Stretch-Tech

Two way stretch fabric that doesn't compromise on durability.



#### **HD Poly Twill**

High density fabric which is durable and lightweight. Perfect for Rugby Shorts.



#### **Cotton Twill**

100% cotton twill fabric



#### Poly-Tech

Lightweight and strong for maximum comfort and breath-ability.



#### Rain Tech

Heavyweight waterproof fabric that will stand up to those elements.



#### TS Fleece

Super soft and warm brushed fleece, keeping you warm at every occasion.



#### **TS Polycotton**

Traditional rugby jersey fabric, blended cotton and polyester for the perfect result.



#### **Hoodie-Tech**

Smooth outer, fleecy inner. Ideal for sublimated hoodies with lots of colour & design.









## **SOCCER JERSEY DESIGNS**



# SOCCER SHORTS KNOW MORE OUR SOCCER SHORTS: Run free this season with a pair of **Team Spirit Soccer Shorts.** Rest assured our shorts are made from the best highly breathable and quick dry fabrics.



## **SOCCER SHORTS DESIGNS**



































## **SOCCER SOCKS DESIGNS**



# COLOURS













**SIZES** 

1-3 5 2-7 M 7-11 L

11-14 XL

## **TEAMWEAR ITEMS**



## **TRAINING EQUIPMENT**













### **CONTACT DETAILS**





Build the Passion

www.teamspiritsports.com.au