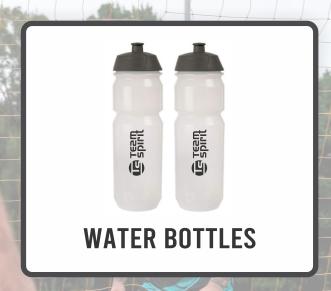

up to those elements.



#### TS Fleece

Super soft and warm brushed fleece, keeping you warm at every occasion.



#### **TS Polycotton**

Traditional rugby jersey fabric, blended cotton and polyester for the perfect result.



#### **Hoodie-Tech**

Smooth outer, fleecy inner. Ideal for sublimated hoodies with lots of colour & design.









## **SOCCER JERSEY DESIGNS**



# SOCCER SHORTS KNOW MORE OUR SOCCER SHORTS: Run free this season with a pair of **Team Spirit Soccer Shorts.** Rest assured our shorts are made from the best highly breathable and quick dry fabrics.



## **SOCCER SHORTS DESIGNS**



































## **SOCCER SOCKS DESIGNS**



# COLOURS













**SIZES** 

1-3 5 2-7 M 7-11 L

11-14 XL

## **TEAMWEAR ITEMS**



## **TRAINING EQUIPMENT**













### **CONTACT DETAILS**





Build the Passion

www.teamspiritsports.com.au