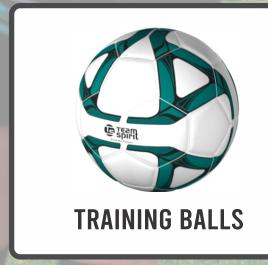

to those elements.



#### TS Fleece

Super soft and warm brushed fleece, keeping you warm at every occasion.



#### **TS Polycotton**

Traditional rugby jersey fabric, blended cotton and polyester for the perfect result.



#### **Hoodie-Tech**

Smooth outer, fleecy inner. Ideal for sublimated hoodies with lots of colour & design.









## **SOCCER JERSEY DESIGNS**



# SOCCER SHORTS KNOW MORE OUR SOCCER SHORTS: Run free this season with a pair of **Team Spirit Soccer Shorts.** Rest assured our shorts are made from the best highly breathable and quick dry fabrics.



## **SOCCER SHORTS DESIGNS**



































## **SOCCER SOCKS DESIGNS**



# COLOURS













**SIZES** 

1-3 5 2-7 M 7-11 L

11-14 XL

## **TEAMWEAR ITEMS**



## **TRAINING EQUIPMENT**













### **CONTACT DETAILS**





Build the Passion

www.teamspiritsports.com.au