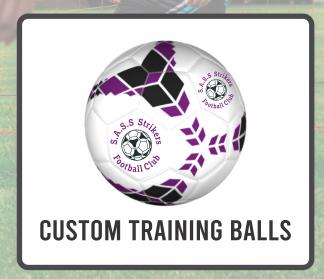

o those elements.



#### TS Fleece

Super soft and warm brushed fleece, keeping you warm at every occasion.



#### **TS Polycotton**

Traditional rugby jersey fabric, blended cotton and polyester for the perfect result.



#### **Hoodie-Tech**

Smooth outer, fleecy inner. Ideal for sublimated hoodies with lots of colour & design.









## **SOCCER JERSEY DESIGNS**



# SOCCER SHORTS KNOW MORE OUR SOCCER SHORTS: Run free this season with a pair of **Team Spirit Soccer Shorts.** Rest assured our shorts are made from the best highly breathable and quick dry fabrics.



## **SOCCER SHORTS DESIGNS**



































## **SOCCER SOCKS DESIGNS**



# COLOURS













**SIZES** 

1-3 5 2-7 M 7-11 L

11-14 XL

## **TEAMWEAR ITEMS**



## **TRAINING EQUIPMENT**













### **CONTACT DETAILS**





Build the Passion

www.teamspiritsports.com.au