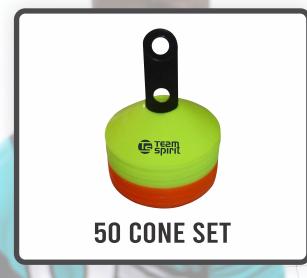

stand up to those elements.



#### TS Fleece

Super soft and warm brushed fleece, keeping you warm at every occasion.



#### **TS Polycotton**

Traditional rugby jersey fabric, blended cotton and polyester for the perfect result.



#### **Hoodie-Tech**

Smooth outer, fleecy inner. Ideal for sublimated hoodies with lots of colour & design.









## **SOCCER JERSEY DESIGNS**



# SOCCER SHORTS KNOW MORE OUR SOCCER SHORTS: Run free this season with a pair of **Team Spirit Soccer Shorts.** Rest assured our shorts are made from the best highly breathable and quick dry fabrics.



## **SOCCER SHORTS DESIGNS**



































## **SOCCER SOCKS DESIGNS**



# COLOURS













**SIZES** 

1-3 5 2-7 M 7-11 L

11-14 XL

## **TEAMWEAR ITEMS**



## **TRAINING EQUIPMENT**













### **CONTACT DETAILS**





Build the Passion

www.teamspiritsports.com.au