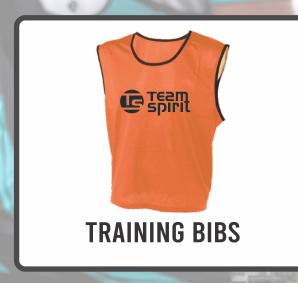

d up to those elements.



#### TS Fleece

Super soft and warm brushed fleece, keeping you warm at every occasion.



#### **TS Polycotton**

Traditional rugby jersey fabric, blended cotton and polyester for the perfect result.



#### **Hoodie-Tech**

Smooth outer, fleecy inner. Ideal for sublimated hoodies with lots of colour & design.









## **SOCCER JERSEY DESIGNS**



# SOCCER SHORTS KNOW MORE OUR SOCCER SHORTS: Run free this season with a pair of **Team Spirit Soccer Shorts.** Rest assured our shorts are made from the best highly breathable and quick dry fabrics.



## **SOCCER SHORTS DESIGNS**



































## **SOCCER SOCKS DESIGNS**



# COLOURS













**SIZES** 

1-3 5 2-7 M 7-11 L

11-14 XL

## **TEAMWEAR ITEMS**



## **TRAINING EQUIPMENT**













### **CONTACT DETAILS**





Build the Passion

www.teamspiritsports.com.au