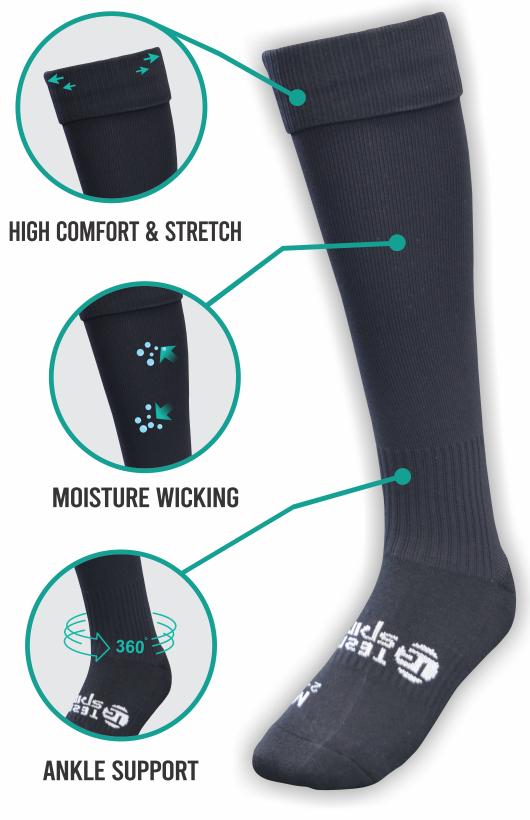

htweight and strong for maximum comfort and breath-ability.



#### Rain Tech

Heavyweight waterproof fabric that will stand up to those elements.



#### TS Fleece

Super soft and warm brushed fleece, keeping you warm at every occasion.



#### **TS Polycotton**

Traditional rugby jersey fabric, blended cotton and polyester for the perfect result.



#### **Hoodie-Tech**

Smooth outer, fleecy inner. Ideal for sublimated hoodies with lots of colour & design.









## **SOCCER JERSEY DESIGNS**



# SOCCER SHORTS KNOW MORE OUR SOCCER SHORTS: Run free this season with a pair of **Team Spirit Soccer Shorts.** Rest assured our shorts are made from the best highly breathable and quick dry fabrics.



## **SOCCER SHORTS DESIGNS**



































## **SOCCER SOCKS DESIGNS**



# COLOURS













**SIZES** 

1-3 5 2-7 M 7-11 L

11-14 XL

## **TEAMWEAR ITEMS**



## **TRAINING EQUIPMENT**













### **CONTACT DETAILS**





Build the Passion

www.teamspiritsports.com.au