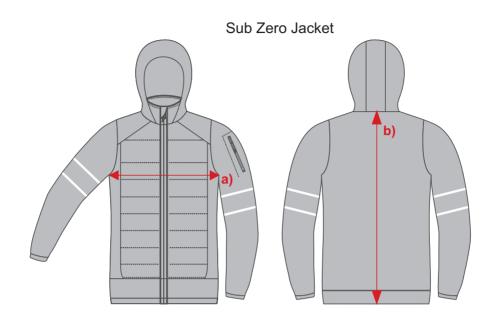

## **Body Shape Options**

TIP - Grab a garment of your own that is a comfortable fit. Measure the dimensions when laid flat. 1/2 Chest Measurement - Taken from armpit to armpit.

Length Measurement - Taken from highest point on the back to the hem at the bottom of the garment. 1/2 Waist Measurement - Taken from side to side along the waistline

Length Measurement - Taken from the high point on the side to the bottom of the garment.

#### Sub Zero Jacket - Kids

| Garment Size           | 4    | 6  | 8    | 10   | 12 | 14 | 16 |
|------------------------|------|----|------|------|----|----|----|
| a) Half Chest (cm)     | 38   | 41 | 44   | 47   | 50 | 53 | 54 |
| b) Garment Length (cm) | 54.5 | 56 | 57.5 | 59.5 | 61 | 63 | 64 |

### Sub Zero Jacket - Mens

| <b>Garment Size</b>    | S  | M  | ш  | XL | 2XL | 3XL | 4XL | 5XL |
|------------------------|----|----|----|----|-----|-----|-----|-----|
| a) Half Chest (cm)     | 56 | 58 | 62 | 66 | 66  | 74  | 78  | 82  |
| b) Garment Length (cm) | 71 | 73 | 75 | 77 | 79  | 81  | 83  | 85  |

#### Sub Zero Jacket - Womens

| Garment Size           | 8W | 10W | 12W | 14W | 16W | 18W | 20W | 22W |
|------------------------|----|-----|-----|-----|-----|-----|-----|-----|
| a) Half Chest (cm)     | 54 | 56  | 58  | 62  | 66  | 70  | 74  | 78  |
| b) Garment Length (cm) | 64 | 71  | 73  | 75  | 77  | 79  | 81  | 83  |